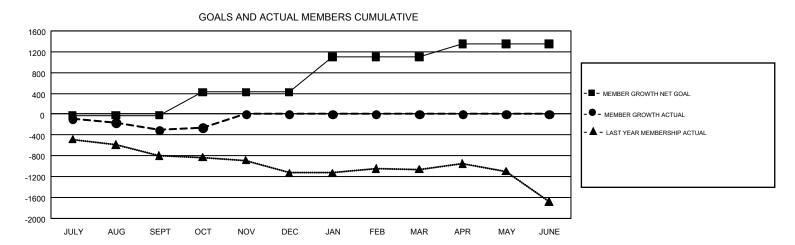

## REPORT DOES NOT INCLUDE CLUBS IN UNDISTRICTED AREAS.

JUNE

MAY

| Clubs                 |               |           |               | Members               |                           |                         |                                              |  |
|-----------------------|---------------|-----------|---------------|-----------------------|---------------------------|-------------------------|----------------------------------------------|--|
| RESULTS FOR 2018-2019 |               |           |               | RESULTS FOR 2018-2019 |                           |                         |                                              |  |
| QUARTER               | NEW CLUB GOAL | NEW CLUBS | DROPPED CLUBS | QUARTER               | MEMBER GROWTH NET<br>GOAL | MEMBER GROWTH<br>ACTUAL | DROPPED MEMBERS ACTUAL (including transfers) |  |
| JULY/AUG/SEPT         | 6             | 5         | 4             | JULY/AUG/SEPT         | -21                       | 666                     | 843                                          |  |
| OCT/NOV/DEC           | 9             | 0         | 2             | OCT/NOV/DEC           | 442                       | 402                     | 311                                          |  |
| JAN/FEB/MAR           | 16            | 0         | 0             | JAN/FEB/MAR           | 677                       | 0                       | 0                                            |  |
| APR/MAY/JUNE          | 9             | 0         | 0             | APR/MAY/JUNE          | 256                       | 0                       | 0                                            |  |