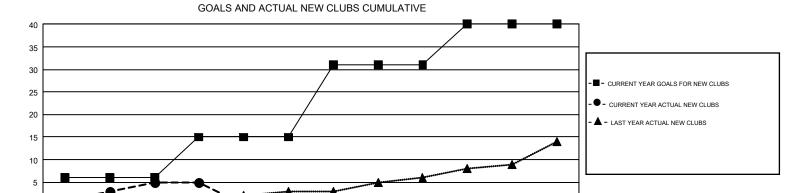

## REPORT DOES NOT INCLUDE CLUBS IN UNDISTRICTED AREAS.

JUNE

MAY

| Clubs                 |               |           |               | Members               |                           |                         |                                              |  |
|-----------------------|---------------|-----------|---------------|-----------------------|---------------------------|-------------------------|----------------------------------------------|--|
| RESULTS FOR 2018-2019 |               |           |               | RESULTS FOR 2018-2019 |                           |                         |                                              |  |
| QUARTER               | NEW CLUB GOAL | NEW CLUBS | DROPPED CLUBS | QUARTER               | MEMBER GROWTH NET<br>GOAL | MEMBER GROWTH<br>ACTUAL | DROPPED MEMBERS ACTUAL (including transfers) |  |
| JULY/AUG/SEPT         | 6             | 5         | 4             | JULY/AUG/SEPT         | -21                       | 666                     | 843                                          |  |
| OCT/NOV/DEC           | 9             | 0         | 2             | OCT/NOV/DEC           | 442                       | 402                     | 311                                          |  |
| JAN/FEB/MAR           | 16            | 0         | 0             | JAN/FEB/MAR           | 677                       | 0                       | 0                                            |  |
| APR/MAY/JUNE          | 9             | 0         | 0             | APR/MAY/JUNE          | 256                       | 0                       | 0                                            |  |